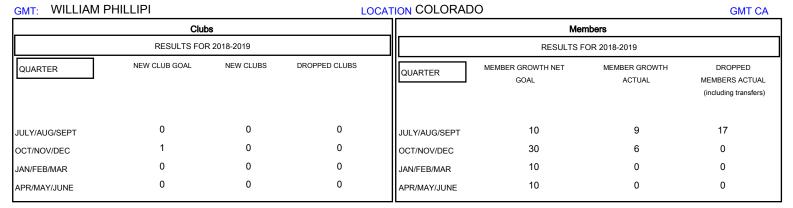

## District 6 SE

Results as of: 10/31/2018

| DROPPED CLUBS: 0  DROPPED MEMBERS |    | 4 CLUBS OF 28 ADDED 1 OR MORE NEW MEMBERS  | GENDER DISTRIBUTION  MALE 415 (64.54%)  FEMALE 228 (35.46%)  Women Percentage Fiscal Year Goal: 15% |     |
|-----------------------------------|----|--------------------------------------------|-----------------------------------------------------------------------------------------------------|-----|
| DECEASED                          | 1  | CLICK HERE FOR CUMULATIVE  MEMBERSHIP DATA | TOTAL FAMILY UNIT MEMBERS                                                                           | 203 |
| CLUB CANCELLED                    | 0  |                                            |                                                                                                     | 103 |
| OTHER                             | 16 |                                            | FAMILY MEMBERS PAYING HALF DUES                                                                     | 103 |
| TOTAL                             | 17 |                                            | 1                                                                                                   |     |