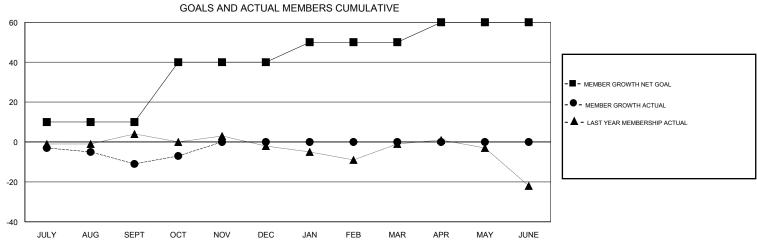

## District 6 SE

Results as of: 10/31/2018

| DROPPED CLUBS: 0  DROPPED MEMBERS |    | 4 CLUBS OF 28 ADDED 1 OR MORE NEW MEMBERS  | GENDER DISTRIBUTION  MALE 415 (64.54%)  FEMALE 228 (35.46%)  Women Percentage Fiscal Year Goal: 15% |     |
|-----------------------------------|----|--------------------------------------------|-----------------------------------------------------------------------------------------------------|-----|
| DECEASED                          | 1  | CLICK HERE FOR CUMULATIVE  MEMBERSHIP DATA | TOTAL FAMILY UNIT MEMBERS                                                                           | 203 |
| CLUB CANCELLED                    | 0  |                                            |                                                                                                     | 103 |
| OTHER                             | 16 |                                            | FAMILY MEMBERS PAYING HALF DUES                                                                     | 103 |
| TOTAL                             | 17 |                                            | 1                                                                                                   |     |